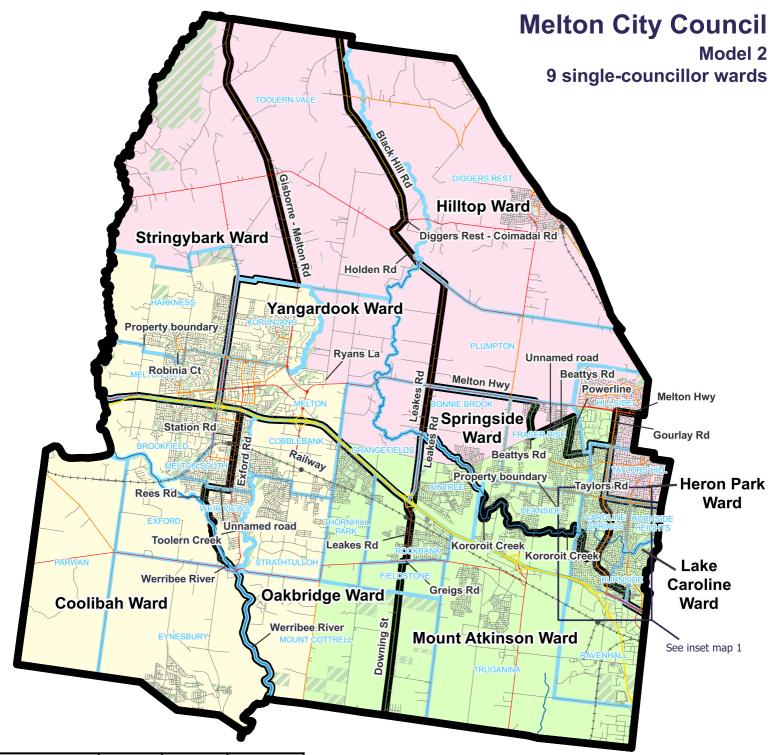

| Ward           | Electors* | Deviation | Area sq km |
|----------------|-----------|-----------|------------|
| Coolibah       | 14,808    | +10.42%   | 85.5       |
| Heron Park     | 13,497    | +0.64%    | 5.8        |
| Hilltop        | 14,602    | +8.88%    | 89.6       |
| Lake Caroline  | 13,212    | -1.48%    | 7.2        |
| Mount Atkinson | 12,264    | -8.55%    | 79.4       |
| Oakbridge      | 11,749    | -12.39%   | 66.1       |
| Springside     | 13,099    | -2.32%    | 27.0       |
| Stringybar     | 13,878    | +3.48%    | 70.4       |
| Yangardook     | 13,587    | +1.31%    | 96.7       |
| Total          | 120,696   |           | 527.7      |
| Average        | 13,411    |           | 58.6       |

Proposed boundaries

Existing ward(s)
Cambridge
Coburn
Watts

Map symbols
Freeways
Collector roads
Main roads
Minor roads
Railways
Railway stations
Rivers & creeks

Lakes

Parks & reserves

Locality boundaries

Legend