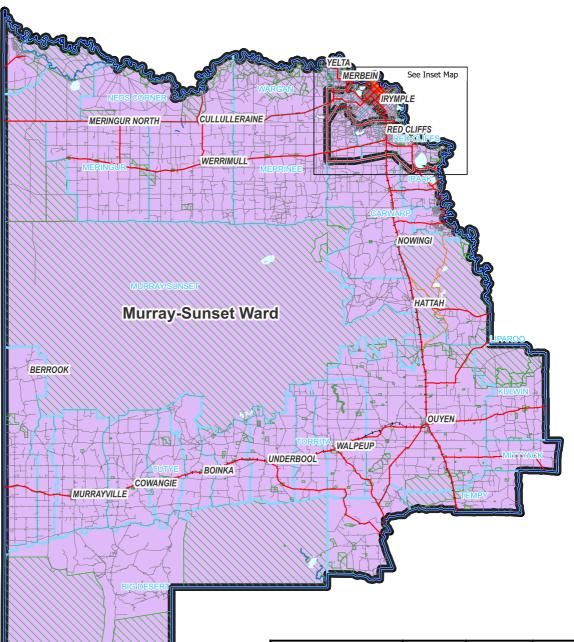

## **Mildura Rural City Council** Model 3 9 single-councillor wards

### Collector roads Minor roads Railways Railway stations **Rivers & creeks**

Lakes

Ward Electors\* Deviation Area sq km 4,739 -0.65% City Gate 7 Etiwanda Wetland 4,706 9 -1.35% **Kings Billabong** 4,641 -2.71% 66 Lake Hawthorn 4,728 -0.89% 122 4,739 Mildura Central 5 -0.65% Murray-Sunset 5,166 +8.3% 21,487 Red Cliffs 4,756 -0.3% 370 Walnut Park 4,905 +2.83% 4 Washington Park -4.57% 4,552 11 Total 42,932 22,080 4,770 2,453 Average