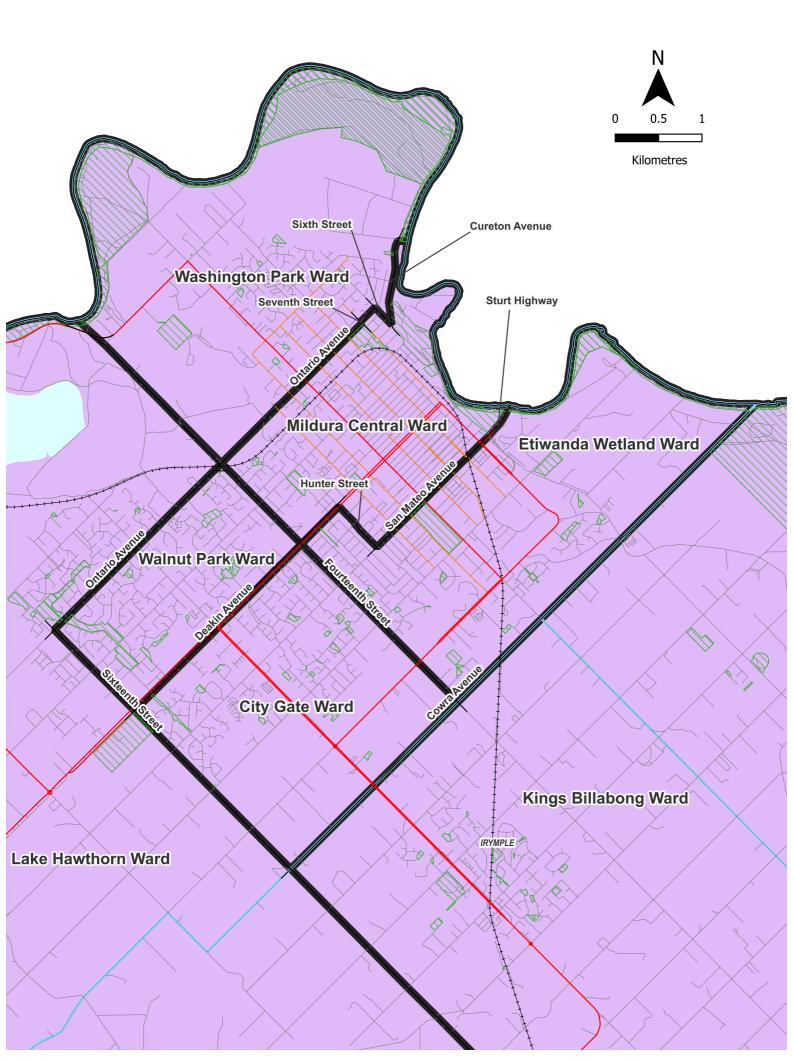

## **Mildura Rural City Council** Model 3 9 single-councillor wards

### Legend Proposed boundaries Existing wards Mildura Rural City Map symbols Freeways Main roads

### Collector roads Minor roads Railways Railway stations **Rivers & creeks**

Lakes

Ward Electors\* Deviation Area sq km 4,739 -0.65% City Gate 7 Etiwanda Wetland 4,706 9 -1.35% **Kings Billabong** 4,641 -2.71% 66 Lake Hawthorn 4,728 -0.89% 122 4,739 Mildura Central 5 -0.65% Murray-Sunset 5,166 +8.3% 21,487 Red Cliffs 4,756 -0.3% 370 Walnut Park 4,905 +2.83% 4 Washington Park -4.57% 4,552 11 Total 42,932 22,080 4,770 2,453 Average

\*Elector numbers as at 30 March 2023

# **Mildura Rural City Council**

Inset 2 - Model 3