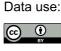

# **Mildura Rural City Council**

Inset 2 - Model 3

### Collector roads Minor roads Railways Railway stations **Rivers & creeks**

Lakes

Ward Electors\* Deviation Area sq km 4,739 -0.65% City Gate 7 Etiwanda Wetland 4,706 9 -1.35% **Kings Billabong** 4,641 -2.71% 66 Lake Hawthorn 4,728 -0.89% 122 4,739 Mildura Central 5 -0.65% Murray-Sunset 5,166 +8.3% 21,487 Red Cliffs 4,756 -0.3% 370 Walnut Park 4,905 +2.83% 4 Washington Park -4.57% 4,552 11 Total 42,932 22,080 4,770 2,453 Average