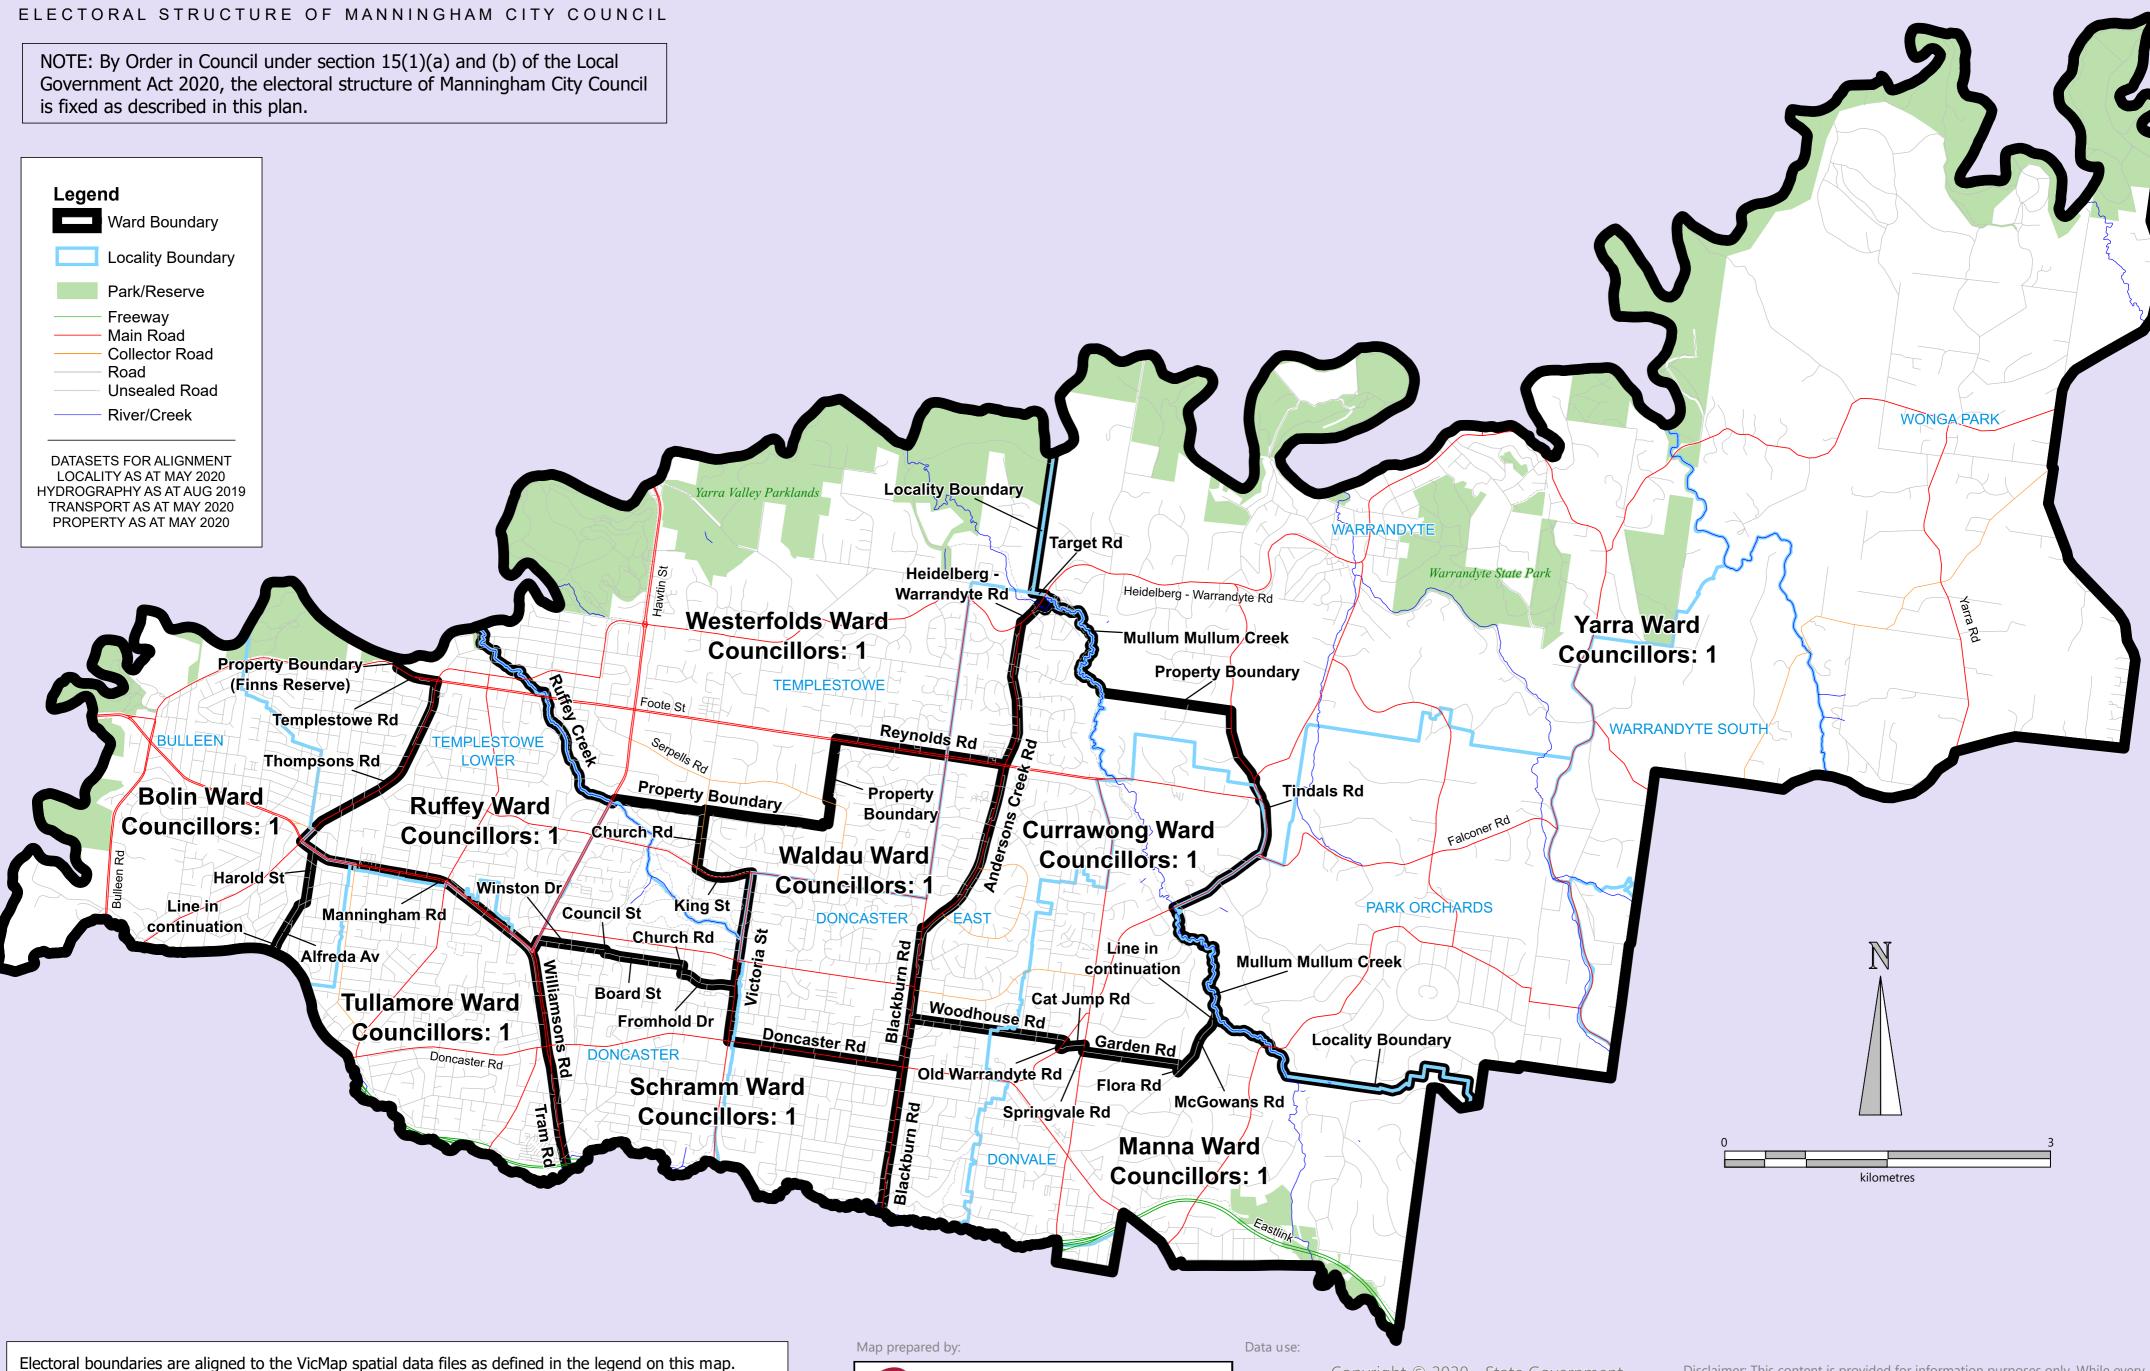

## Manningham City Council

Electoral boundaries are aligned to the VicMap spatial data files as defined in the legend on this map. These boundaries will be provided to DELWP for inclusion in the VicMap Admin dataset by 31 July 2020. This electoral structure was published on the Victoria Government Gazette No. G 27 Thursday 9 July 2020.