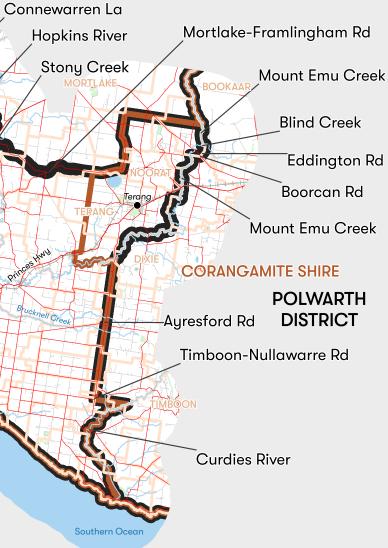

## Electoral District

## SOUTH-WEST COAST

Western Victoria Region Area: 6,576 sq km