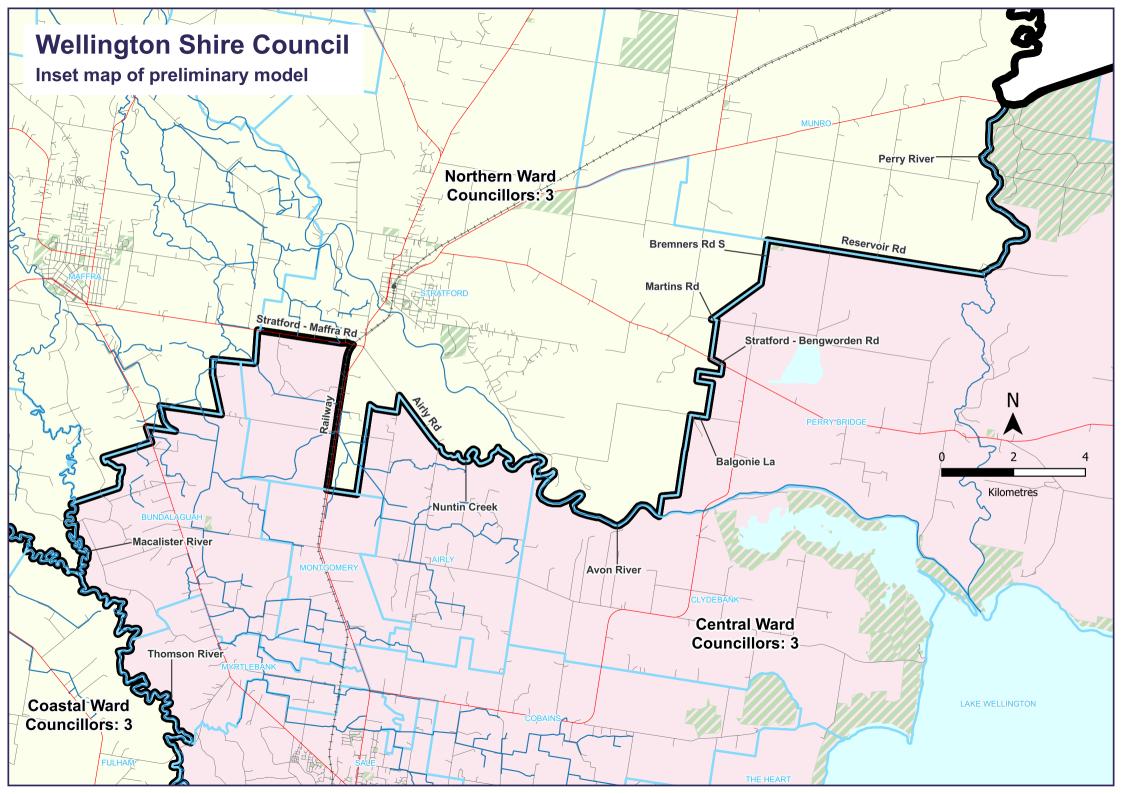

## **Wellington Shire Council Preliminary model** Legend Proposed boundaries Existing ward(s) Central Coastal Northern Map symbols Freeways Main roads Collector roads Northern Ward Councillors: 3 Minor roads → Railways Railway stations Rivers & creeks Lakes Parks & reserves Locality boundaries See inset map Rainbow Creek Thomson Riv **Central Ward** Councillors: 3 Three Chain Rd McLennan Strait La Trobe River **Coastal Ward** Councillors: 3 20 30 10 Kilometres Ward Councillors **Electors** Deviation Area sq km Central 13,539 -7.43% 716 3 Coastal 17,621 20.49% 4,034 3 Northern 3 12,715 -13.06% 6,258 11,008 Total