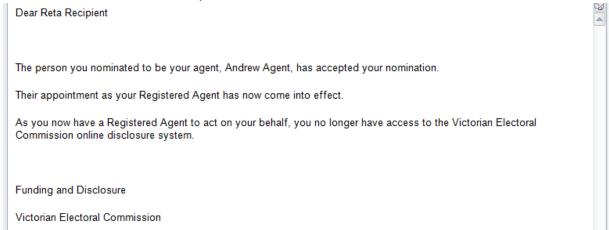

8. You will be given a confirmation screen following submission. The nominated Registered Agent will have 30 days to accept your nomination.

| Nominate agent confirmation                                                                                                                                                                                                                                                                                                                         | Home / Recipients and users / Nominate an agent / Nominate agent con           |  |                     |  |
|-----------------------------------------------------------------------------------------------------------------------------------------------------------------------------------------------------------------------------------------------------------------------------------------------------------------------------------------------------|--------------------------------------------------------------------------------|--|---------------------|--|
| You have nominated Andrew Agent to be your                                                                                                                                                                                                                                                                                                          | r agent.                                                                       |  |                     |  |
|                                                                                                                                                                                                                                                                                                                                                     |                                                                                |  |                     |  |
| They will receive an email asking them to confirm their eligibility and for<br>Please note, this person is not your Agent until they have formally accept<br><b>Andrew Agent</b> has 30 days to accept this nomination. If they haven't acc<br>nominate another Agent.<br>We will notify you when they accept or decline the nomination, or if they | ted via the online disclosure system.<br>cepted this appointment within 30 day |  | nd you will need to |  |
| Return to recipients and users                                                                                                                                                                                                                                                                                                                      |                                                                                |  |                     |  |