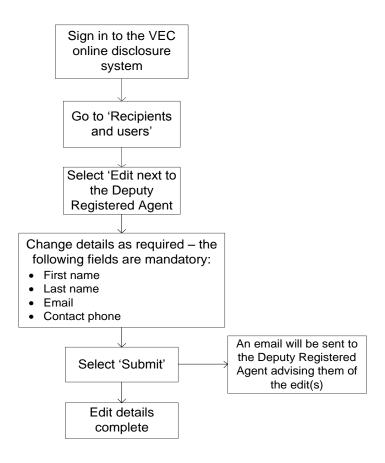

3. Select your recipient type from the drop-down list.

|        | Register as recipient                                                                                                                                                                   |   |
|--------|-----------------------------------------------------------------------------------------------------------------------------------------------------------------------------------------|---|
| А<br>* | re you a candidate, elected member or group endorsed by a registered political party?<br>No                                                                                             | • |
| * R    | Recipient type                                                                                                                                                                          |   |
|        | Recipient type                                                                                                                                                                          | • |
| Ho     | Recipient type<br>Independent Elected Member<br>Independent Candidate<br>Independent Candidate & Elected Member<br>3rd Party Campaigner Organisation<br>3rd Party Campaigner Individual |   |

- 4. Once you have selected your recipient type, you will be prompted to enter the organisation details. You **must** complete the following mandatory fields:
  - organisation name
  - ABN or ACN
  - address street, suburb, postcode, state (drop-down list) and country (drop-down list).

| Associated Entity                                                                              |                                                                                                                                                                                                                                 | *     |
|------------------------------------------------------------------------------------------------|---------------------------------------------------------------------------------------------------------------------------------------------------------------------------------------------------------------------------------|-------|
| How do we collect, manage and disclo                                                           | ose your personal information? See our Privacy statement.                                                                                                                                                                       |       |
| managing the State campaign account<br>expenditure and public funding. You ca<br>registration. | fault agent.<br>r ensuring all donations are disclosed on the online disclosure system<br>t, submitting annual returns, and managing payments of administr<br>an choose to nominate someone else as your Agent after completing | ative |
| Overse is at is a set of                                                                       |                                                                                                                                                                                                                                 |       |
| Organisation name                                                                              |                                                                                                                                                                                                                                 |       |
| * Organisation name<br>* Organisations name, e.g. ABC P/L                                      |                                                                                                                                                                                                                                 |       |
| * Organisations name, e.g. ABC P/L                                                             |                                                                                                                                                                                                                                 |       |
| * Organisations name, e.g. ABC P/L<br>* ABN/ACN                                                |                                                                                                                                                                                                                                 |       |
| Organisations name, e.g. ABC P/L     ABN/ACN     Organisation address                          | * Postcode                                                                                                                                                                                                                      |       |
| Organisations name, e.g. ABC P/L     ABN/ACN     Organisation address     Street               |                                                                                                                                                                                                                                 | Ţ     |

Note: mandatory fields have a red asterisk (\*) in the top left-hand side.

- 5. Enter the details of the organisation's financial controller the financial controller is the default Agent and should be the person completing the registration on behalf of the organisation. You **must** complete the following fields:
  - first and last name
  - contact phone (either landline or mobile must be 10 digits)
  - email address.

| * 777777777                               |                                           |
|-------------------------------------------|-------------------------------------------|
| Organisation address                      |                                           |
| * 18-34 Station Street                    |                                           |
| * Sandringham                             | * 3191                                    |
| * Victoria                                | •                                         |
| * Australia                               | v                                         |
| Financial controller's name               |                                           |
| Title First name                          | Middle name                               |
| * Last name                               |                                           |
| Contact phone 1 (include local area code) | Contact phone 2 (include local area code) |
| * Contact phone 1 (include l              | Contact phone 2 (include                  |

Note: mandatory fields have a red asterisk (\*) in the top left-hand side.

6. Enter the company's State campaign account details (this is the account recipients must have for the receipt of political donations) – *this is not a mandatory field*.