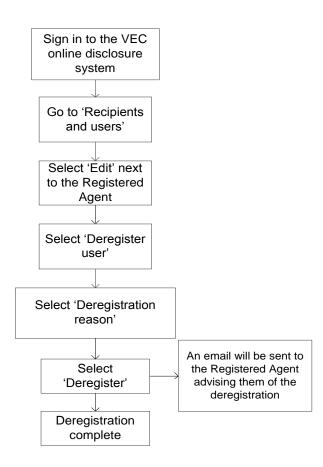

ish to deregister a Registered Agent if they are no longer eligible, they have resigned, or they are deceased.

To be eligible to remain a Registered Agent of a recipient, a person must not have any convictions against the funding and disclosure provisions (Part 12) of the *Electoral Act 2002* (Vic), or the funding and disclosure provisions (Part XX) of the *Commonwealth Electoral Act 1918* (Cth). If they do not meet these eligibility requirements, they cannot be a Registered Agent of a recipient.

Please note once a Registered Agent is deregistered, they and any Deputy Registered Agents they have appointed will lose access to the system. The recipient will become the default Agent once the Registered Agent has been deregistered.

#### **Registered Agent deregistration process overview**



## **Registered Agent deregistration process**

1. From the VEC online disclosure system home page, select 'Sign in' from the top menu.



2. Enter your 'User name' and 'Password' and select 'Sign in'.

| * User name<br>reta@recipient.com |  |
|-----------------------------------|--|
| * Password                        |  |
| Sign In<br>Forgot Your Password?  |  |

3. From the dashboard, select 'Recipients and users' on the left-hand menu.



4. Select 'Edit' next to the Registered Agent you want to edit.

| Ad | d new agent    |           |                |        |              |                |        |
|----|----------------|-----------|----------------|--------|--------------|----------------|--------|
|    |                |           |                |        |              | Sea