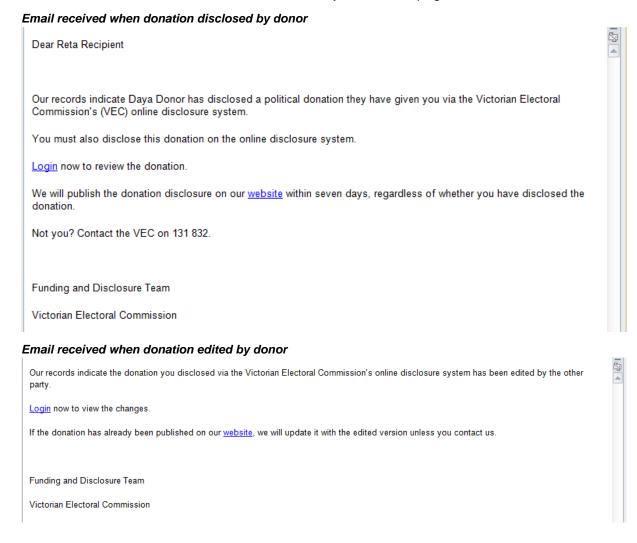

two years.

NB: This process is for editing a donation that has been disclosed or edited by the donor. To add a new donation disclosure you will need to follow the <u>Donation disclosure process</u>. To accept or reject a donation disclosure you will need to follow the <u>Accepting a donation disclosure process</u> or the <u>Rejecting a donation disclosure process</u>.

### Editing a donation disclosure process overview

(when editing a donation that has been disclosed or edited by the donor)



## Editing a donation disclosure process

1. You will receive an email advising either a donation has been disclosed by the donor, or a donation you disclosed has been edited by the donor. Select on the 'login' link in the relevant email to be taken to the VEC online disclosure system home page.



2. From the VEC online disclosure system home page, select 'Sign in' from the top menu.



3. Enter your 'User name' and 'Password' and select 'Sign in'.

| * User name           |  |
|-----------------------|--|
| andrew@recipient.com  |  |
| * Password            |  |
|                       |  |
| Sign In               |  |
| Forgot Your Password? |  |

4. From the dashboard, select 'Donations' on the left-hand menu.

|                                                          | Dashboard                          |                                   |                       | Home / Dashboard                            |
|----------------------------------------------------------|------------------------------------|-----------------------------------|-----------------------|------------