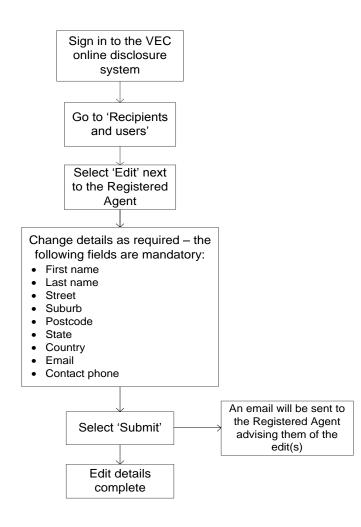

#### Edit process overview

## Edit process for an individual recipient

1. From the VEC online disclosure system home page, select 'Sign in' from the top menu

2. Enter your 'User name' and 'Password' and select 'Sign in'

| * User name           |  |
|-----------------------|--|
| reta@recipient.com    |  |
| * Password            |  |
| *****                 |  |
|                       |  |
| Sign In               |  |
| Forgot Your Password? |  |
|                       |  |
|                       |  |
|                       |  |

3. From the dashboard, select 'My profile' on the left-hand menu. (You can also edit your profile via the 'Recipients and users' tab and then selecting 'Edit' next to your name).

4. Select 'Edit my profile' below your details.

| My profile        |                                                 | Home / Recipients and users / My profile |
|-------------------|-------------------------------------------------|------------------------------------------|
|                   |                                                 |                                          |
| Account details   |                                                 |                                          |
| Name              | Ms Reta Recipient                               |                                          |
| Email             | reta@recipient.com                              |                                          |
| Contact phone 1   | 0392777126                                      |                                          |
| Contact phone 2   | -                                               |                                          |
| Electorate        | Prahran                                         |                                          |
| Address           | 1 Queens Road Melbourne Victoria 3004 Australia |                                          |
| Silent elector    | No                                              |                                          |
| C Edit my profile |                                                 |                                          |

- 5. Select the fields you need to edit. The following mandatory fields **must** be completed:
  - first and last name
  - address street, suburb, postcode, state (drop-down list) and country (drop-down list)
  - email address
  - contact phone (either landline or mobile must be 10 digits)
  - electorate (for independent elected members and independent candidates).

| How do we collect, manage a | nd disclose your personal informa | ation? See our F | Privacy statement.     |                      |  |
|-----------------------------|-----------------------------------|------------------|------------------------|----------------------|--|
| Name                        |                                   |                  |                        |                      |  |
| Ms * R                      | eta                               |                  |                        | Middle name          |  |
| * Recipient                 |                                   |                  |                        |                      |  |
| Address                     |                                   |                  |                        |                      |  |
| * 1 Queens Road             |                                   |                  |                        |                      |  |
| * Melbourne                 |                                   |                  | * 3004                 |                      |  |
| * Victoria                  |                                   |                  | * Australia            |                      |  |
| Email                       |                                   |                  |                        |                      |  |
| * reta@recipient.com        |                                   |                  |                        |                      |  |
| Contact phone 1 (include lo | cal area code)                    |                  | Contact phone 2 (inclu | de local area code)  |  |
| 0392777126                  |                                   |                  | Contact phone 2 (incl  | ude local area code) |  |
| Electorate                  |                                   |                  |                        |                      |  |

Note: mandatory fields have a red asterisk (\*) in the top left-hand side.

6. Once you have filled in all details, select 'Submit'.

| my profile (Reta Recipient)                                       |             |                            | Home / Recipients and users / Edit |
|-------------------------------------------------------------------|-------------|----------------------------|------------------------------------|
|                                                                   |             |                            |                                    |
| How do we collect, manage and disclose your personal information? | ? See our F | Privacy statement.         |                                    |
| Ms                                                                |             |                            | Middle name                        |
| * Recipient                                                       |             |                            |                                    |
| Address                                                           |             |                            |                                    |
| * 1 Queens Road                                                   |             |                            |                                    |
| * Melbourne                                                       |             | * 3004                     |                                    |
| * Victoria                                                        | •           | * Australia                |                                    |
| Email                                                             |             |                            |                                    |
| * reta@recipient.com                                              |             |                            |                                    |
| Contact phone 1 (include local area code)                         |             | Contact phone 2 (include l | ocal area code)                    |
| * 0392777126                                                      |             | Contact phone 2 (include   | local area code)                   |
| Electorate                                                        |             |                            |                                    |
| * Prahran v                                                       |             |                            |                                    |
| Cancel                                                            |             |                            | C Deregister user Submi            |

7. You will be given a confirmation screen following submission.

| Edit user confirmation                   | Home / Recipients and users / | Edit user / Edi | t user confirmation |
|------------------------------------------|-------------------------------|-----------------|---------------------|
|                                          |                               |                 |                     |
| Your details have been successfully upda | ated.                         |                 |                     |
|                                          |                               |                 |                     |