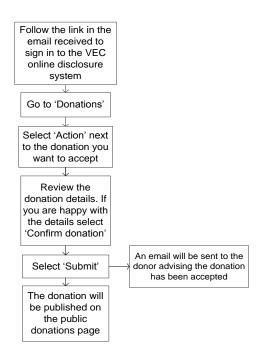

| How to accept a donation disclosure 5               | 57 |
|-----------------------------------------------------|----|
| Why do I need to accept a donation disclosure?5     | 57 |
| Accepting a donation disclosure process overview5   | 57 |
| Accepting a donation disclosure process5            | 58 |
| How to edit a donation disclosure 6                 | 32 |
| Why do I need to edit a donation disclosure?6       | 32 |
| Editing a donation disclosure process overview6     | 32 |
| Editing a donation disclosure process6              | 33 |
| How to reject a donation disclosure 6               | 37 |
| When would I need to reject a donation disclosure?6 | 67 |
| Rejecting a donation disclosure process overview6   | 37 |
| Rejecting a donation disclosure process6            | 38 |