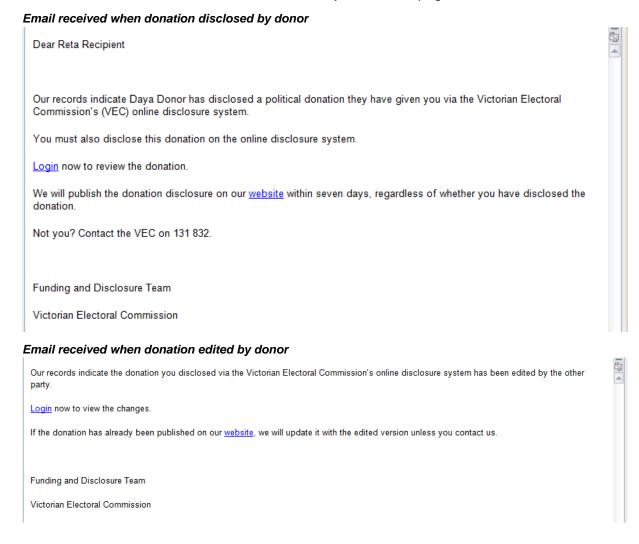

7. You will also receive a confirmation email from the VEC. Select the link in the email to return to the VEC online disclosure system to set up a username and password.

8. Selecting the link in the email will take you to the following page. Select 'Register'.

9. On the next page, enter your preferred username and password and then select 'Register'. Please note, your password must be at least eight characters and contain at least three of the following four classes: uppercase, lowercase, digit and non-alphanumeric (e.g. ! @ # \$ % &).