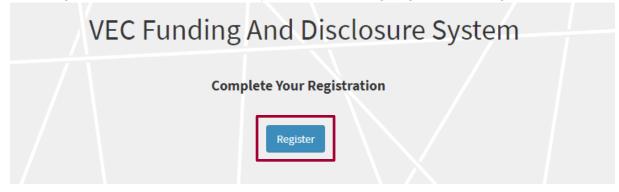

11. Selecting the link in the email will take you to the following page. Select 'Register'.

12. On the next page, enter your preferred username password and then select 'Register'. Please note, your password must be at least eight characters and contain at least three of the following four classes: uppercase, lowercase, digit and non-alphanumeric (e.g. ! @ # \$ % &).