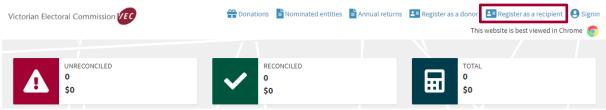

### Registration process for an individual recipient

1. From the VEC online disclosure system home page, select 'Register as a recipient' from the top menu

2. Indicate if you are a candidate, elected member or group endorsed by a registered political party from the drop-down list. Select 'Yes' if you are a candidate, elected member or group endorsed by a registered political party, or 'No' if you are not.

Please note, if you are a candidate, elected member or group endorsed by a Registered Political Party you will not be able to register yourself. Your Registered Officer, as your Registered Agent, will do this for you.

|    | Regist                                             | er as re        | ecipient              |           |     |
|----|----------------------------------------------------|-----------------|-----------------------|-----------|-----|
|    | o you a candidata, alacted momber or gr            | oup opdorood by | a registered politics | l portu?  |     |
| *  | e you a candidate, elected member or gro<br>Select | oup endorsed by | a registered politica | at party? | •   |
|    |                                                    |                 |                       |           | · · |
| Но | Select                                             |                 |                       |           |     |
|    | No<br>Yes                                          |                 |                       |           |     |
| L  |                                                    |                 |                       |           |     |