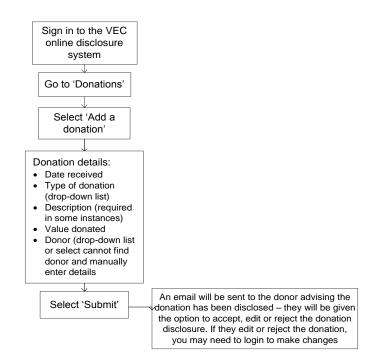

# **VEC DISCLOSURES – RECIPIENT GUIDE**

Victorian Electoral Commission online disclosure system

# CONTENTS

| How to register                                            | 4  |
|------------------------------------------------------------|----|
| Why do I need to register?                                 | 4  |
| Registration process overview                              | 6  |
| Registration process for an individual recipient           | 7  |
| Registration process for an organisation recipient         | 13 |
| How to edit my details                                     | 18 |
| Why would I edit my details?                               | 18 |
| Edit process overview                                      | 18 |
| Edit process for an individual recipient                   | 19 |
| Edit process for an organisation recipient                 | 22 |
| How to register a Registered Agent                         | 27 |
| Why should I register a Registered Agent?                  | 27 |
| Registered Agent registration process overview             | 27 |
| Registered Agent registration process                      | 28 |
| How to edit the details of your Registered Agent           | 32 |
| Why would I edit the details of my Registered Agent?       | 32 |
| Registered Agent edit process overview                     | 32 |
| Registered Agent edit process                              | 33 |
| How to deregister a Registered Agent                       |    |
| Why would I deregister my Registered Agent?                | 36 |
| Registered Agent deregistration process overview           | 36 |
| Registered Agent deregistration process                    | 37 |
| How to edit the details of a Deputy Registered Agent       | 41 |
| Why would I edit the details of a Deputy Registered Agent? | 41 |
| Deputy Registered Agent edit process overview              | 41 |
| Deputy Registered Agent edit process                       | 42 |
| How to deregister a Deputy Registered Agent                | 45 |
| Why would I deregister the Deputy Registered Agent?        | 45 |
| Deputy Registered Agent deregistration process overview    | 45 |
| Deputy Registered Agent deregistration process             | 46 |
| How to disclose a donation                                 | 50 |
| Why do I need to disclose my donations?                    | 50 |
| Donation disclosure process overview                       | 50 |
| Donation disclosure process                                | 51 |

| How to accept a donation disclosure 5               | 57 |
|-----------------------------------------------------|----|
| Why do I need to accept a donation disclosure?5     | 57 |
| Accepting a donation disclosure process overview5   | 57 |
| Accepting a donation disclosure process5            | 58 |
| How to edit a donation disclosure 6                 | 32 |
| Why do I need to edit a donation disclosure?6       | 32 |
| Editing a donation disclosure process overview6     | 32 |
| Editing a donation disclosure process6              | 33 |
| How to reject a donation disclosure 6               | 37 |
| When would I need to reject a donation disclosure?6 | 67 |
| Rejecting a donation disclosure process overview6   | 37 |
| Rejecting a donation disclosure process6            | 38 |