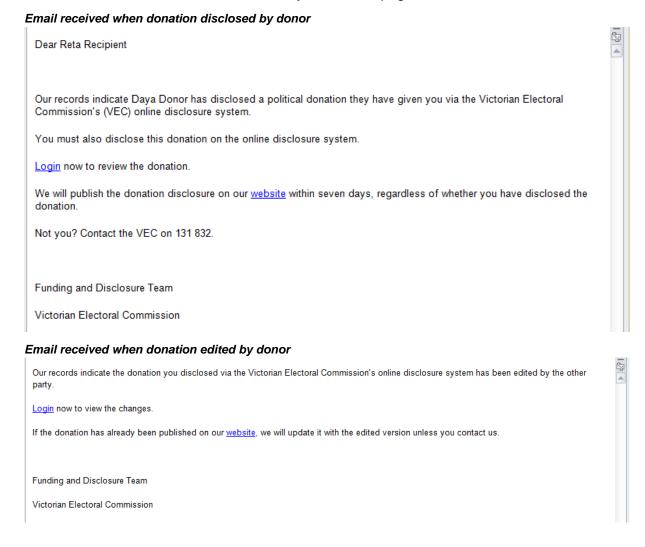

| How to accept a donation disclosure 5               | 57 |
|-----------------------------------------------------|----|
| Why do I need to accept a donation disclosure?5     | 57 |
| Accepting a donation disclosure process overview5   | 57 |
| Accepting a donation disclosure process5            | 58 |
| How to edit a donation disclosure 6                 | 32 |
| Why do I need to edit a donation disclosure?6       | 32 |
| Editing a donation disclosure process overview6     | 32 |
| Editing a donation disclosure process6              | 33 |
| How to reject a donation disclosure 6               | 37 |
| When would I need to reject a donation disclosure?6 | 67 |
| Rejecting a donation disclosure process overview6   | 37 |
| Rejecting a donation disclosure process6            | 38 |