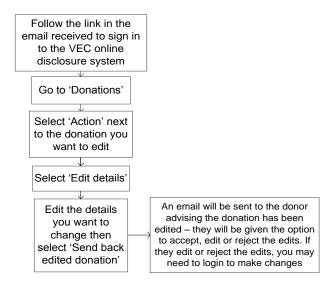

ore than \$32,000).

If false or misleading information is given when disclosing a donation, including address and contact details, the person providing this information may be fined or imprisoned, or both. The fine for this offence is 300 penalty units (more than \$48,000). The imprisonment term is two years.

NB: This process is for editing a donation that has been disclosed or edited by the donor. To add a new donation disclosure you will need to follow the <u>Donation disclosure process</u>. To accept or reject a donation disclosure you will need to follow the <u>Accepting a donation disclosure process</u> or the <u>Rejecting a donation disclosure process</u>.

### Editing a donation disclosure process overview

(when editing a donation that has been disclosed or edited by the donor)



## Editing a donation disclosure process

1. You will receive an email advising either a donation has been disclosed by the donor, or a donation you disclosed has been edited by the donor. Select on the 'login' link in the relevant email to be taken to the VEC online disclosure system home page.



2. From the VEC online disclosure system home page, select 'Sign in' from the top menu.



3. Enter your 'User name' and 'Password' and select 'Sign in'.

| * User name           |  |
|-----------------------|--|
| andrew@recipient.com  |  |
| * Password            |  |
|                       |  |
| Sign In               |  |
| Forgot Your Password? |  |

4. From the dashboard, select 'Donations' on the left-hand menu.

|                                                          | Dashboard