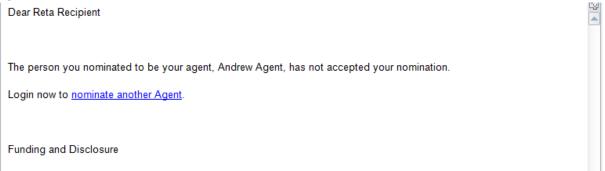

8. You will be given a confirmation screen following submission. The nominated Registered Agent will have 30 days to accept your nomination.

| Nominate agent confirmation                                                                                                                                                                                                                                                                                                                         | Home / Recipients and users / Nominate an agent / Nominate agent con           |  |                     |  |
|-----------------------------------------------------------------------------------------------------------------------------------------------------------------------------------------------------------------------------------------------------------------------------------------------------------------------------------------------------|--------------------------------------------------------------------------------|--|---------------------|--|
| You have nominated Andrew Agent to be your                                                                                                                                                                                                                                                                                                          | r agent.                                                                       |  |                     |  |
|                                                                                                                                                                                                                                                                                                                                                     |                                                                                |  |                     |  |
| They will receive an email asking them to confirm their eligibility and for<br>Please note, this person is not your Agent until they have formally accept<br><b>Andrew Agent</b> has 30 days to accept this nomination. If they haven't acc<br>nominate another Agent.<br>We will notify you when they accept or decline the nomination, or if they | ted via the online disclosure system.<br>cepted this appointment within 30 day |  | nd you will need to |  |
| Return to recipients and users                                                                                                                                                                                                                                                                                                                      |                                                                                |  |                     |  |