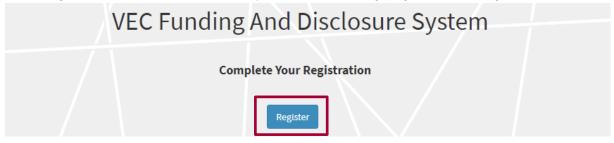

11. Selecting the link in the email will take you to the following page. Select 'Register'.

12. On the next page, enter your preferred username password and then select 'Register'. Please note, your password must be at least eight characters and contain at least three of the following four classes: uppercase, lowercase, digit and non-alphanumeric (e.g. ! @ # \$ % &).