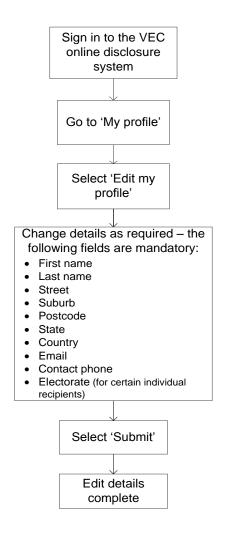

## Edit process for an individual recipient

1. From the VEC online disclosure system home page, select 'Sign in' from the top menu

2. Enter your 'User name' and 'Password' and select 'Sign in'

| * User name           |  |
|-----------------------|--|
| reta@recipient.com    |  |
| * Password            |  |
| *****                 |  |
|                       |  |
| Sign In               |  |
| Forgot Your Password? |  |
|                       |  |
|                       |  |
|                       |  |

3. From the dashboard, select 'My profile' on the left-hand menu. (You can also edit your profile via the 'Recipients and users' tab and then selecting 'Edit' next to your name).

4. Select 'Edit my profile' below your details.

| My profile        |                                                 | Home / Recipients and users / My profile |
|-------------------|-------------------------------------------------|------------------------------------------|
|                   |                                                 |                                          |
| Account details   |                                                 |                                          |
| Name              | Ms Reta Recipient                               |                                          |
| Email             | reta@recipient.com                              |                                          |
| Contact phone 1   | 0392777126                                      |                                          |
| Contact phone 2   | -                                               |                                          |
| Electorate        | Prahran                                         |                                          |
| Address           | 1 Queens Road Melbourne Victoria 3004 Australia |                                          |
| Silent elector    | No                                              |                                          |
| C Edit my profile |                                                 |                                          |

- 5. Select the fields you need to edit. The following mandatory fields **must** be completed:
  - first and last name
  - address street, suburb, postcode, state (drop-down list) and country (drop-down list)
  - email address
  - contact phone (either landline or mobile must be 10 digits)
  - electorate (for independent elected members and independent candidates).