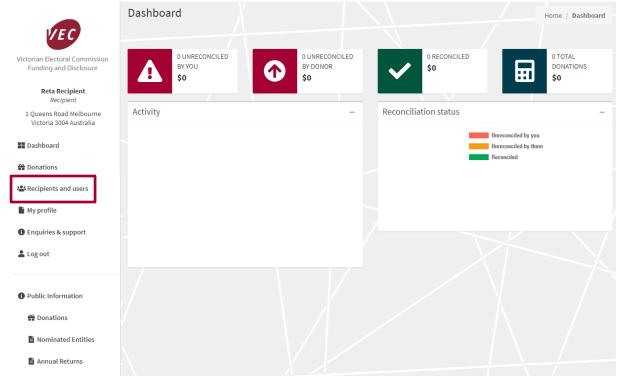

3. From the dashboard, select 'Recipients and users' on the left-hand menu.

4. Select 'Add new agent' from the top menu.

| _  |              |   |      |     |                |       |            |   |             |        |        |
|----|--------------|---|------|-----|----------------|-------|------------|---|-------------|--------|--------|
| Ad | ld new agent |   |      |     |                |       |            |   |             |        |        |
|    |              |   |      |     |                |       |            |   |             |        |        |
|    |              |   |      |     |                |       |            |   |             | Coarch |        |
|    |              |   |      |     |                |       |            |   |             | Search |        |
|    | Name         | 4 | Role | ÷ ( | Contact number | Email | Electorate | ¢ | Silent elec |        | Action |