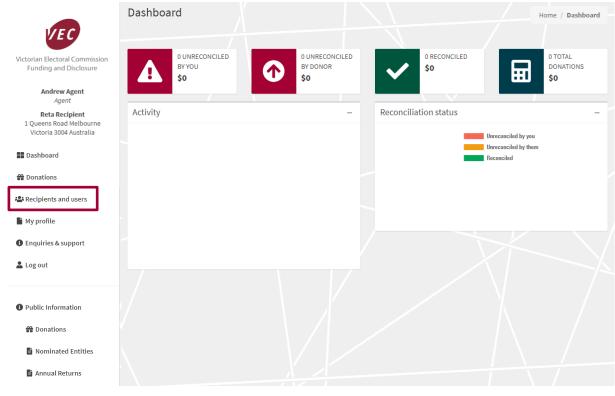

13. You are now registered on the VEC online disclosure system. You will be taken to your recipient dashboard where you can disclose and view donations, update your details and add a Registered Agent.

|                                                          | Dashboard                       |                                                        | Home / Dashboard                   |
|----------------------------------------------------------|---------------------------------|--------------------------------------------------------|------------------------------------|
| VEC                                                      |                                 |                                                        |                                    |
| Victorian Electoral Commission<br>Funding and Disclosure | 0 UNRECONCILED<br>BY YOU<br>\$0 | o UNRECONCILED<br>By DONOR<br>\$0                      | 0 TOTAL<br>DONATIONS<br><b>\$0</b> |
| Reta Recipient<br>Recipient                              |                                 |                                                        |                                    |
| 1 Queens Road Melbourne<br>Victoria 3004 Australia       | Activity                        | – Reconciliation status                                | -                                  |
| Dashboard                                                |                                 | Unreconciled by yr<br>Unreconciled by th<br>Reconciled |                                    |
| Donations                                                |                                 |                                                        |                                    |
| 📽 Recipients and users                                   |                                 |                                                        |                                    |
| My profile                                               |                                 |                                                        |                                    |
| Enquiries & support                                      |                                 |                                                        |                                    |
| 💄 Log out                                                |                                 |                                                        |                                    |
| Public Information                                       |                                 |                                                        |                                    |
| # Donations                                              |                                 |                                                        |                                    |
| Nominated Entities                                       |                                 |                                                        |                                    |
| 🖹 Annual Returns                                         |                                 |                                                        |                                    |