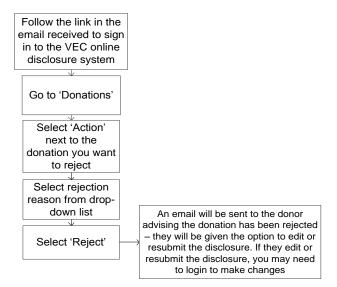

If false or misleading information is given when disclosing a donation, including address and contact details, the person providing this information may be fined or imprisoned, or both. The fine for this offence is 300 penalty units (more than \$48,000). The imprisonment term is two years.

NB: This process is for rejecting a donation that has been disclosed or edited by the donor. To add a new donation disclosure you will need to follow the process for <u>Donation disclosure process</u>. To accept or edit a donation disclosure you will need to follow the <u>Accepting a donation disclosure</u> <u>process</u> or the <u>Editing a donation disclosure process</u>.

## Rejecting a donation disclosure process overview

(when rejecting a donation that has been disclosed or edited by the donor)



## **Rejecting a donation disclosure process**

1. You will receive an email advising either a donation has been disclosed by the donor, or a donation you disclosed has been edited by the donor. Select on the 'login' link in the relevant email to be taken to the VEC online disclosure system home page.



2. From the VEC online disclosure system home page, select 'Sign in' from the top menu.



4. Enter your 'User name' and 'Password' and select 'Sign in'.

| * User name           |   |
|-----------------------|---|
| vser name             |   |
| andrew@recipient.com  |   |
| * Password            | X |
|                       |   |
| Sign In               |   |
| Forgot Your Password? |   |
|                       |   |

5. From the dashboard, select 'Donations' on the left-hand menu.