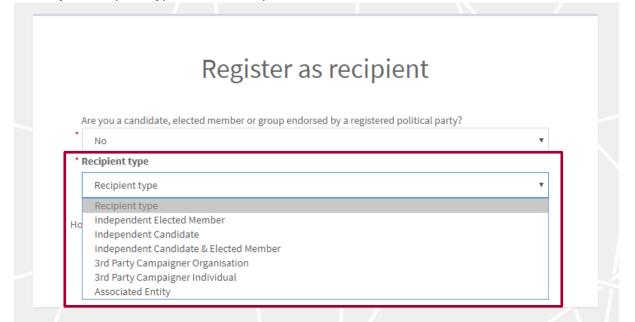

### Registration process for an individual recipient

1. From the VEC online disclosure system home page, select 'Register as a recipient' from the top menu

2. Indicate if you are a candidate, elected member or group endorsed by a registered political party from the drop-down list. Select 'Yes' if you are a candidate, elected member or group endorsed by a registered political party, or 'No' if you are not.

Please note, if you are a candidate, elected member or group endorsed by a Registered Political Party you will not be able to register yourself. Your Registered Officer, as your Registered Agent, will do this for you.

3. Select your recipient type from the drop-down list.

- 4. Once you have selected your recipient type, you will be prompted to enter your details. You **must** complete the following mandatory fields:
  - first and last name
  - address street, suburb, postcode, state (drop-down list) and country (drop-down list)
  - contact phone (either landline or mobile must be 10 digits)
  - email address
  - electorate (not mandatory for individual third party campaigners).

3. Select your recipient type from the drop-down list.

|        | Register as recipient                                                                                                                                                                   |   |
|--------|-----------------------------------------------------------------------------------------------------------------------------------------------------------------------------------------|---|
| А<br>* | re you a candidate, elected member or group endorsed by a registered political party?<br>No                                                                                             | • |
| * R    | Recipient type                                                                                                                                                                          |   |
|        | Recipient type                                                                                                                                                                          | • |
| Ho     | Recipient type<br>Independent Elected Member<br>Independent Candidate<br>Independent Candidate & Elected Member<br>3rd Party Campaigner Organisation<br>3rd Party Campaigner Individual |   |