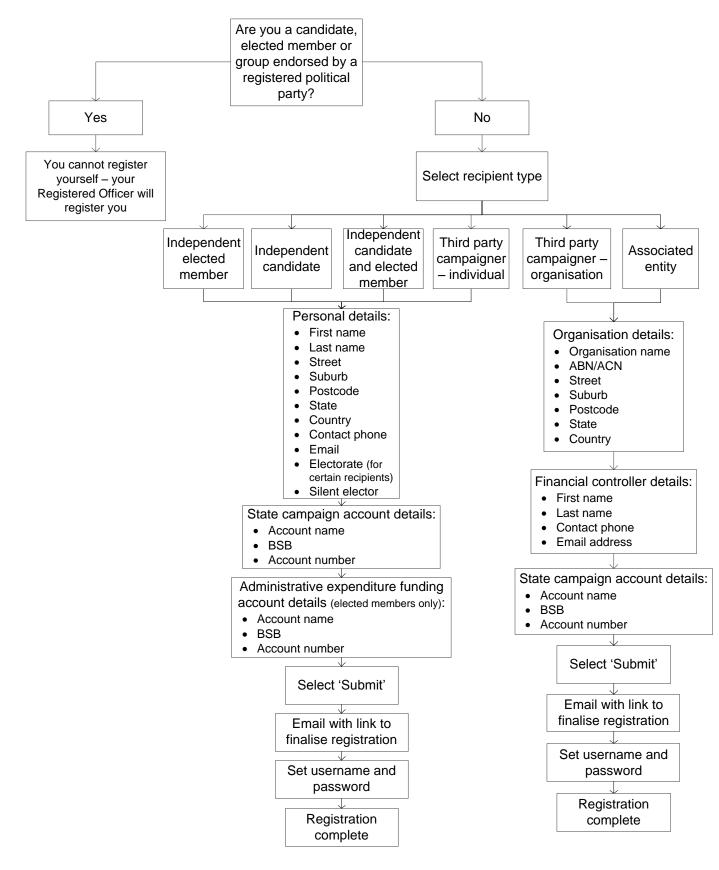

## **Registration process overview**

(for independent candidates, independent elected members, independent groups<sup>1</sup>, third party campaigners and associated entities)

<sup>&</sup>lt;sup>1</sup> Independent groups will only be able to register between the issue of the writ and election day in an election year.

### Registration process for an individual recipient

1. From the VEC online disclosure system home page, select 'Register as a recipient' from the top menu

2. Indicate if you are a candidate, elected member or group endorsed by a registered political party from the drop-down list. Select 'Yes' if you are a candidate, elected member or group endorsed by a registered political party, or 'No' if you are not.

Please note, if you are a candidate, elected member or group endorsed by a Registered Political Party you will not be able to register yourself. Your Registered Officer, as your Registered Agent, will do this for you.

3. Select your recipient type from the drop-down list.

- 4. Once you have selected your recipient type, you will be prompted to enter your details. You **must** complete the following mandatory fields:
  - first and last name
  - address street, suburb, postcode, state (drop-down list) and country (drop-down list)
  - contact phone (either landline or mobile must be 10 digits)
  - email address
  - electorate (not mandatory for individual third party campaigners).

## **Registration process for an organisation recipient**

1. From the VEC online disclosure system home page, select 'Register as a recipient' from the top menu.

2. Indicate if you are a candidate, elected member or group endorsed by a registered political party from the drop-down list. Select 'Yes' if you are a candidate, elected member or group endorsed by a registered political party, or 'No' if you are not.

- 4. Once you have selected your recipient type, you will be prompted to enter the organisation details. You **must** complete the following mandatory fields:
  - organisation name
  - ABN or ACN
  - address street, suburb, postcode, state (drop-down list) and country (drop-down list).

Note: mandatory fields have a red asterisk (\*) in the top left-hand side.

- 5. Enter the details of the organisation's financial controller the financial controller is the default Agent and should be the person completing the registration on behalf of the organisation. You **must** complete the following fields:
  - first and last name
  - contact phone (either landline or mobile must be 10 digits)
  - email address.

Note: mandatory fields have a red asterisk (\*) in the top left-hand side.

6. Enter the company's State campaign account details (this is the account recipients must have for the receipt of political donations) – *this is not a mandatory field*.