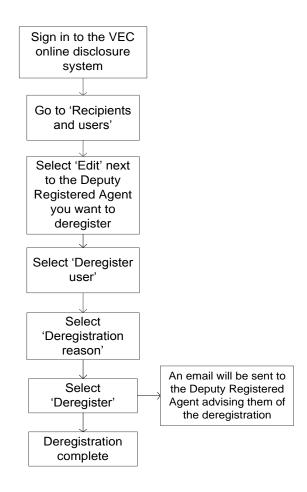

| * 777777777                               |                                           |
|-------------------------------------------|-------------------------------------------|
| Organisation address                      |                                           |
| * 18-34 Station Street                    |                                           |
| * Sandringham                             | * 3191                                    |
| * Victoria                                | •                                         |
| * Australia                               | v                                         |
| Financial controller's name               |                                           |
| Title First name                          | Middle name                               |
| * Last name                               |                                           |
| Contact phone 1 (include local area code) | Contact phone 2 (include local area code) |
| * Contact phone 1 (include l              | Contact phone 2 (include                  |

Note: mandatory fields have a red asterisk (\*) in the top left-hand side.

6. Enter the company's State campaign account details (this is the account recipients must have for the receipt of political donations) – *this is not a mandatory field*.

| Mr                        | * Aaron                       | Middle name                               |
|---------------------------|-------------------------------|-------------------------------------------|
| * Associated              |                               |                                           |
| Contact phon              | e 1 (include local area code) | Contact phone 2 (include local area code) |
| *0386201192               |                               | Contact phone 2 (include I                |
| Email                     |                               |                                           |
| •                         |                               |                                           |
| aaror                     | n@associated.com.au           |                                           |
|                           | mpaign account deta           | ils 😧                                     |
| State car                 | mpaign account deta<br>º      | ils 🕢                                     |
| State car<br>Account name | mpaign account deta<br>º      |                                           |

5. Once you have filled in all details, select 'Submit'.

| Associated Entity 1 S | Associated Entity 1 State Campaign Account |        |  |  |  |
|-----------------------|--------------------------------------------|--------|--|--|--|
| BSB                   | Account number                             |        |  |  |  |
| 555444                | 444555                                     |        |  |  |  |
| Reset                 |                                            | Submit |  |  |  |

6. You will get a confirmation screen following submission.

|            | Register as recipient confirmation                                         |
|------------|----------------------------------------------------------------------------|
| ✓ ү        | ou have successfully registered as a recipient                             |
|            |                                                                            |
| A link ha  | been sent to the email address you provided to complete your registration. |
| A link has | been sent to the email address you provided to complete your registration. |