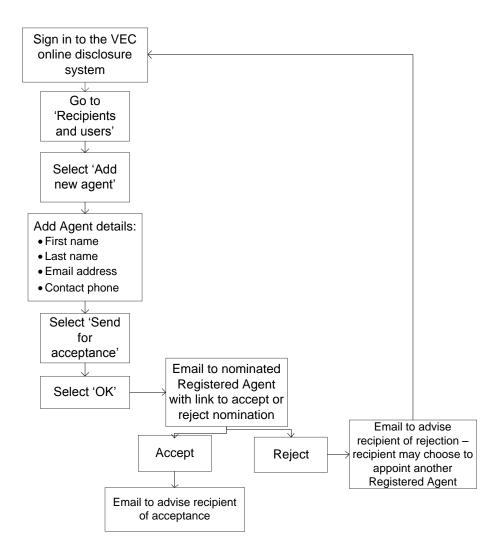

3. From the dashboard, select 'Recipients and users' on the left-hand menu.

4. Select 'Add new agent' from the top menu.

| _  |              |   |      |     |                |       |            |   |             |        |        |
|----|--------------|---|------|-----|----------------|-------|------------|---|-------------|--------|--------|
| Ad | ld new agent |   |      |     |                |       |            |   |             |        |        |
|    |              |   |      |     |                |       |            |   |             |        |        |
|    |              |   |      |     |                |       |            |   |             | Coarch |        |
|    |              |   |      |     |                |       |            |   |             | Search |        |
|    | Name         | 4 | Role | ÷ ( | Contact number | Email | Electorate | ¢ | Silent elec |        | Action |

- 5. Enter the details of your nominated Registered Agent. You **must** complete the following mandatory fields:
  - first and last name
  - email address
  - contact phone (either landline or mobile must be 10 digits).

Note: mandatory fields have a red asterisk (\*) in the top left-hand side.

6. Once all details are filled in, select 'Send for acceptance'.

| Mr            | Ândrew                        | Middle name                               |
|---------------|-------------------------------|-------------------------------------------|
| * Agent       |                               |                                           |
| Email         |                               |                                           |
| * andre       | w@recipient.com               |                                           |
| Contact phone | e 1 (include local area code) | Contact phone 2 (include local area code) |
| 0433333333    |                               | Contact phone 2 (include local area code) |

7. You will get an on-screen message advising your nominated Registered Agent will receive an email asking them to confirm their eligibility and accept the nomination. The nomination does not come into effect until they accept via the VEC online disclosure system. Select 'OK' to accept, or 'Cancel' to cancel the nomination and go back to the previous screen to edit.

| 5   | Nominating an agent                                                                                                                                                                                         | × | e  |
|-----|-------------------------------------------------------------------------------------------------------------------------------------------------------------------------------------------------------------|---|----|
| : ( | Your nominated agent will receive an email asking them to confirm their eligibility and formally<br>accept the appointment. They will need to complete a form, sign it and then upload it to the<br>system. |   |    |
| e i | Please note, this person is not your Agent until they have formally accepted via the online disclosure system.                                                                                              |   |    |
|     | × Cancel                                                                                                                                                                                                    | < | ct |

8. You will be given a confirmation screen following submission. The nominated Registered Agent will have 30 days to accept your nomination.

| Nominate agent confirmation                                                                                                                                                                                                                                                                                                                         | Home / Recipients and users / Nominate an agent / Nominate agent con           |  |                     |  |
|-----------------------------------------------------------------------------------------------------------------------------------------------------------------------------------------------------------------------------------------------------------------------------------------------------------------------------------------------------|--------------------------------------------------------------------------------|--|---------------------|--|
| You have nominated Andrew Agent to be your                                                                                                                                                                                                                                                                                                          | r agent.                                                                       |  |                     |  |
|                                                                                                                                                                                                                                                                                                                                                     |                                                                                |  |                     |  |
| They will receive an email asking them to confirm their eligibility and for<br>Please note, this person is not your Agent until they have formally accept<br><b>Andrew Agent</b> has 30 days to accept this nomination. If they haven't acc<br>nominate another Agent.<br>We will notify you when they accept or decline the nomination, or if they | ted via the online disclosure system.<br>cepted this appointment within 30 day |  | nd you will need to |  |
| Return to recipients and users                                                                                                                                                                                                                                                                                                                      |                                                                                |  |                     |  |