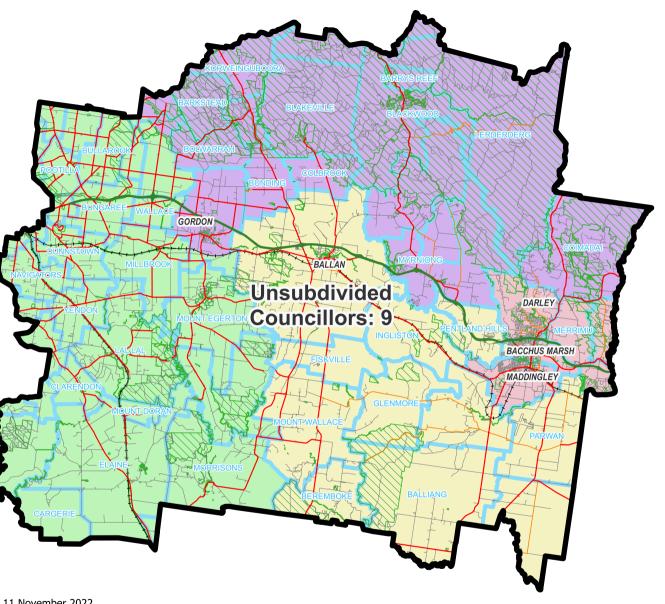

## Moorabool Shire Council Model 1

Proposed Boundary

**Existing Wards** 

- Central Moorabool
- East Moorabool
- West Moorabool
- Woodlands

## Map Symbols

- Freeway
- Main Road
- Collector Road
- Road
- Here a Railway
- Park/Reserve
- Locality Boundary

Data use:

| Ward         | Councillors | Electors* | Area sq km |
|--------------|-------------|-----------|------------|
| Unsubdivided | 9           | 28,815    | 2,110.05   |
| Total        | 9           | 28,815    | 2,110.05   |