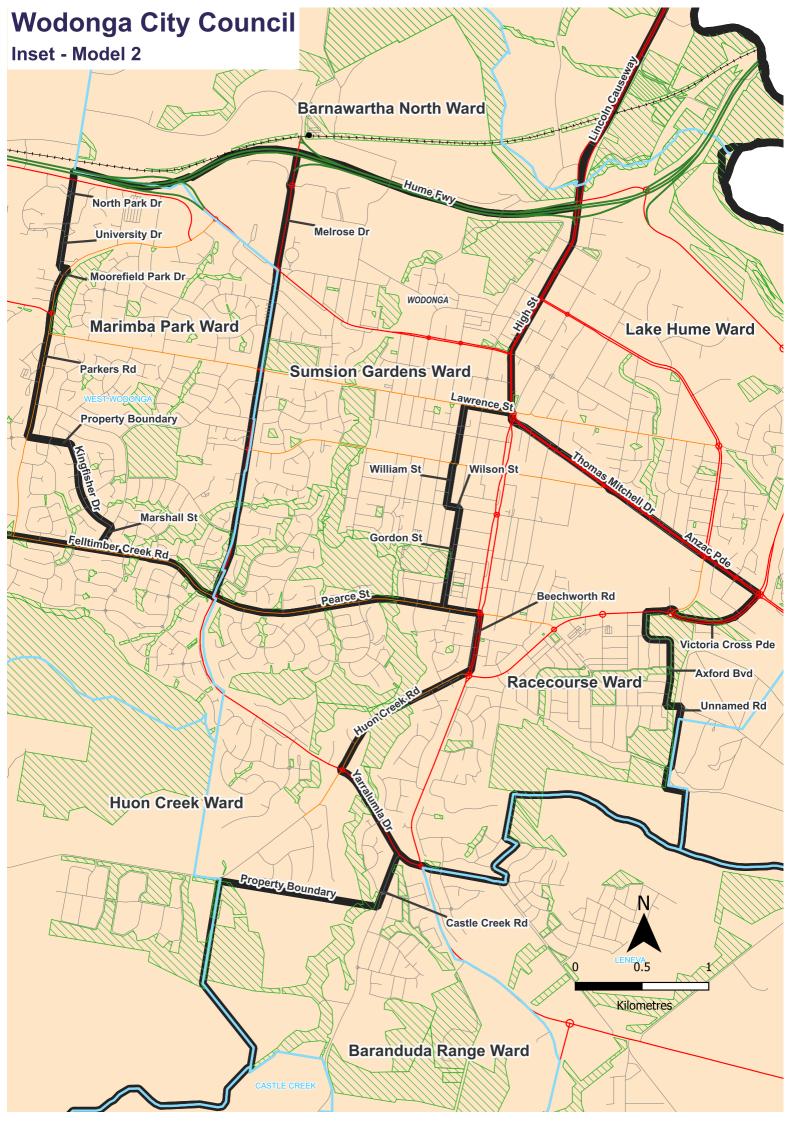

## **Wodonga City Council** Model 2 7 single-councillor wards **Marimba Park Ward Sumsion Gardens Ward** Legend **Racecourse Ward** Proposed boundaries Existing ward(s) Wodonga City Map symbols **Barnawartha North Ward** Freeways See Inset Map Main roads Collector roads WODONGA McGaffins Rd Minor roads Lake Hume Ward Railways Property boundary Railway stations Rivers & creeks **Huon Creek Ward** Lakes **Property boundary** Parks & reserves BANDIANA Locality boundaries Ward Electors\* Deviation Area sq km Castle Creek Rd Property boundary Baranduda Range 4,176 -12.51% 154 +1.92% Barnawartha North 4,872 115 **Huon Creek** +2.84% 33 4,916 4,997 +4.41% 113 Lake Hume Baranduda, Range Ward Marimba Park 4,988 +4.35% 4 4,852 +1.5% 5 Racecourse **Sumsion Gardens** 4,660 -2.51% 6 33,461 432 Total 4,780 Average 62 \*Elector numbers as at 30 March 2023 Map prepared by: Data use: Disclaimer: This content is provided for information purposes only. Kilometres Copyright © 2023 - State Government of While every effort has been made to ensure accuracy and authenticity Victorian Electoral Commission © 0 Victoria, Department of Environment,