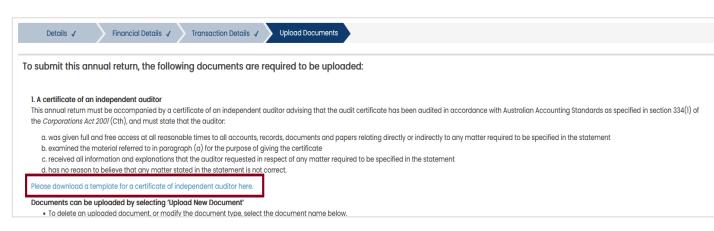

# **Audit requirements**

Your annual return must be audited and be accompanied by an audit certificate.

The audit certificate must be from an independent auditor advising the return has been audited in accordance with Australian Accounting Standards as specified in Section 334(1) of the Corporations Act 2001 (Cth).

As outlined in section 209(3) of the Act, the audit certificate must state the auditor:

- a. was given full and free access, at all reasonable times, to all accounts, records, documents and papers relating directly or indirectly to any matter required to be specified in the statement
- b. examined the material referred to in paragraph (a) for the purpose of giving the certificate
- c. received all information and explanations that the auditor requested in respect of any matter required to be specified in the statement
- d. has no reason to believe that any matter stated in the statement is not correct.

Download the <u>VEC audit certificate template</u>.