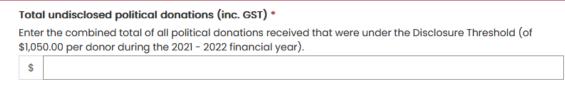

Note: This figure will also appear as a line item in <u>Table 1</u> at the bottom of the screen.

1. Enter the 'Total undisclosed political donations (inc. GST)' received for the financial year specified. Wherever you can enter a value, you must include a number even if it is zero.

This will include any donations received under the \$1,050 disclosure threshold that were not previously disclosed in VEC Disclosures.

2. Enter the total 'Number of donors for undisclosed political donations' that have contributed for the financial year. This means all political donations received that did not exceed the disclosure threshold.