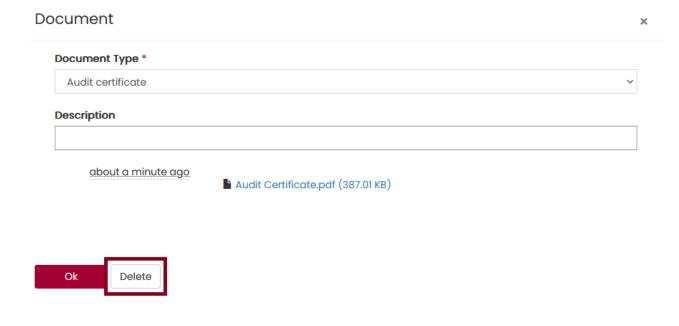

# **Audit requirements**

Your annual return must be audited and be accompanied by an audit certificate.

The audit certificate must be from an independent auditor advising the return has been audited in accordance with Australian Accounting Standards as specified in Section 334(1) of the Corporations Act 2001 (Cth).

As outlined in section 209(3) of the Act, the audit certificate must state the auditor:

- a. was given full and free access, at all reasonable times, to all accounts, records, documents and papers relating directly or indirectly to any matter required to be specified in the statement
- b. examined the material referred to in paragraph (a) for the purpose of giving the certificate
- c. received all information and explanations that the auditor requested in respect of any matter required to be specified in the statement
- d. has no reason to believe that any matter stated in the statement is not correct.

Download the <u>VEC audit certificate template</u>.