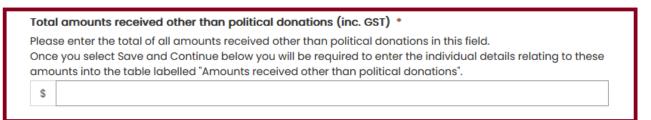

3. Enter the 'Total amounts received other than political donations (inc. GST)' for the specified financial year.

This means any amounts received by, or on behalf of, the entity that did not require disclosure during the financial year. Examples include VEC funding, JobKeeper, and dividends on shares.

4. Click 'Save and continue'. You will be prompted to provide details for each amount exceeding the disclosure threshold (including in aggregate) received from a single person or entity during the previous financial year. If one person or entity has donated two or more amounts, you can consolidate these into one line.

Note: this field was previously referred to as 'non-political donations'.

More details of this income must be added in <u>Table 3 – Amounts received other than political</u> <u>donations</u>.