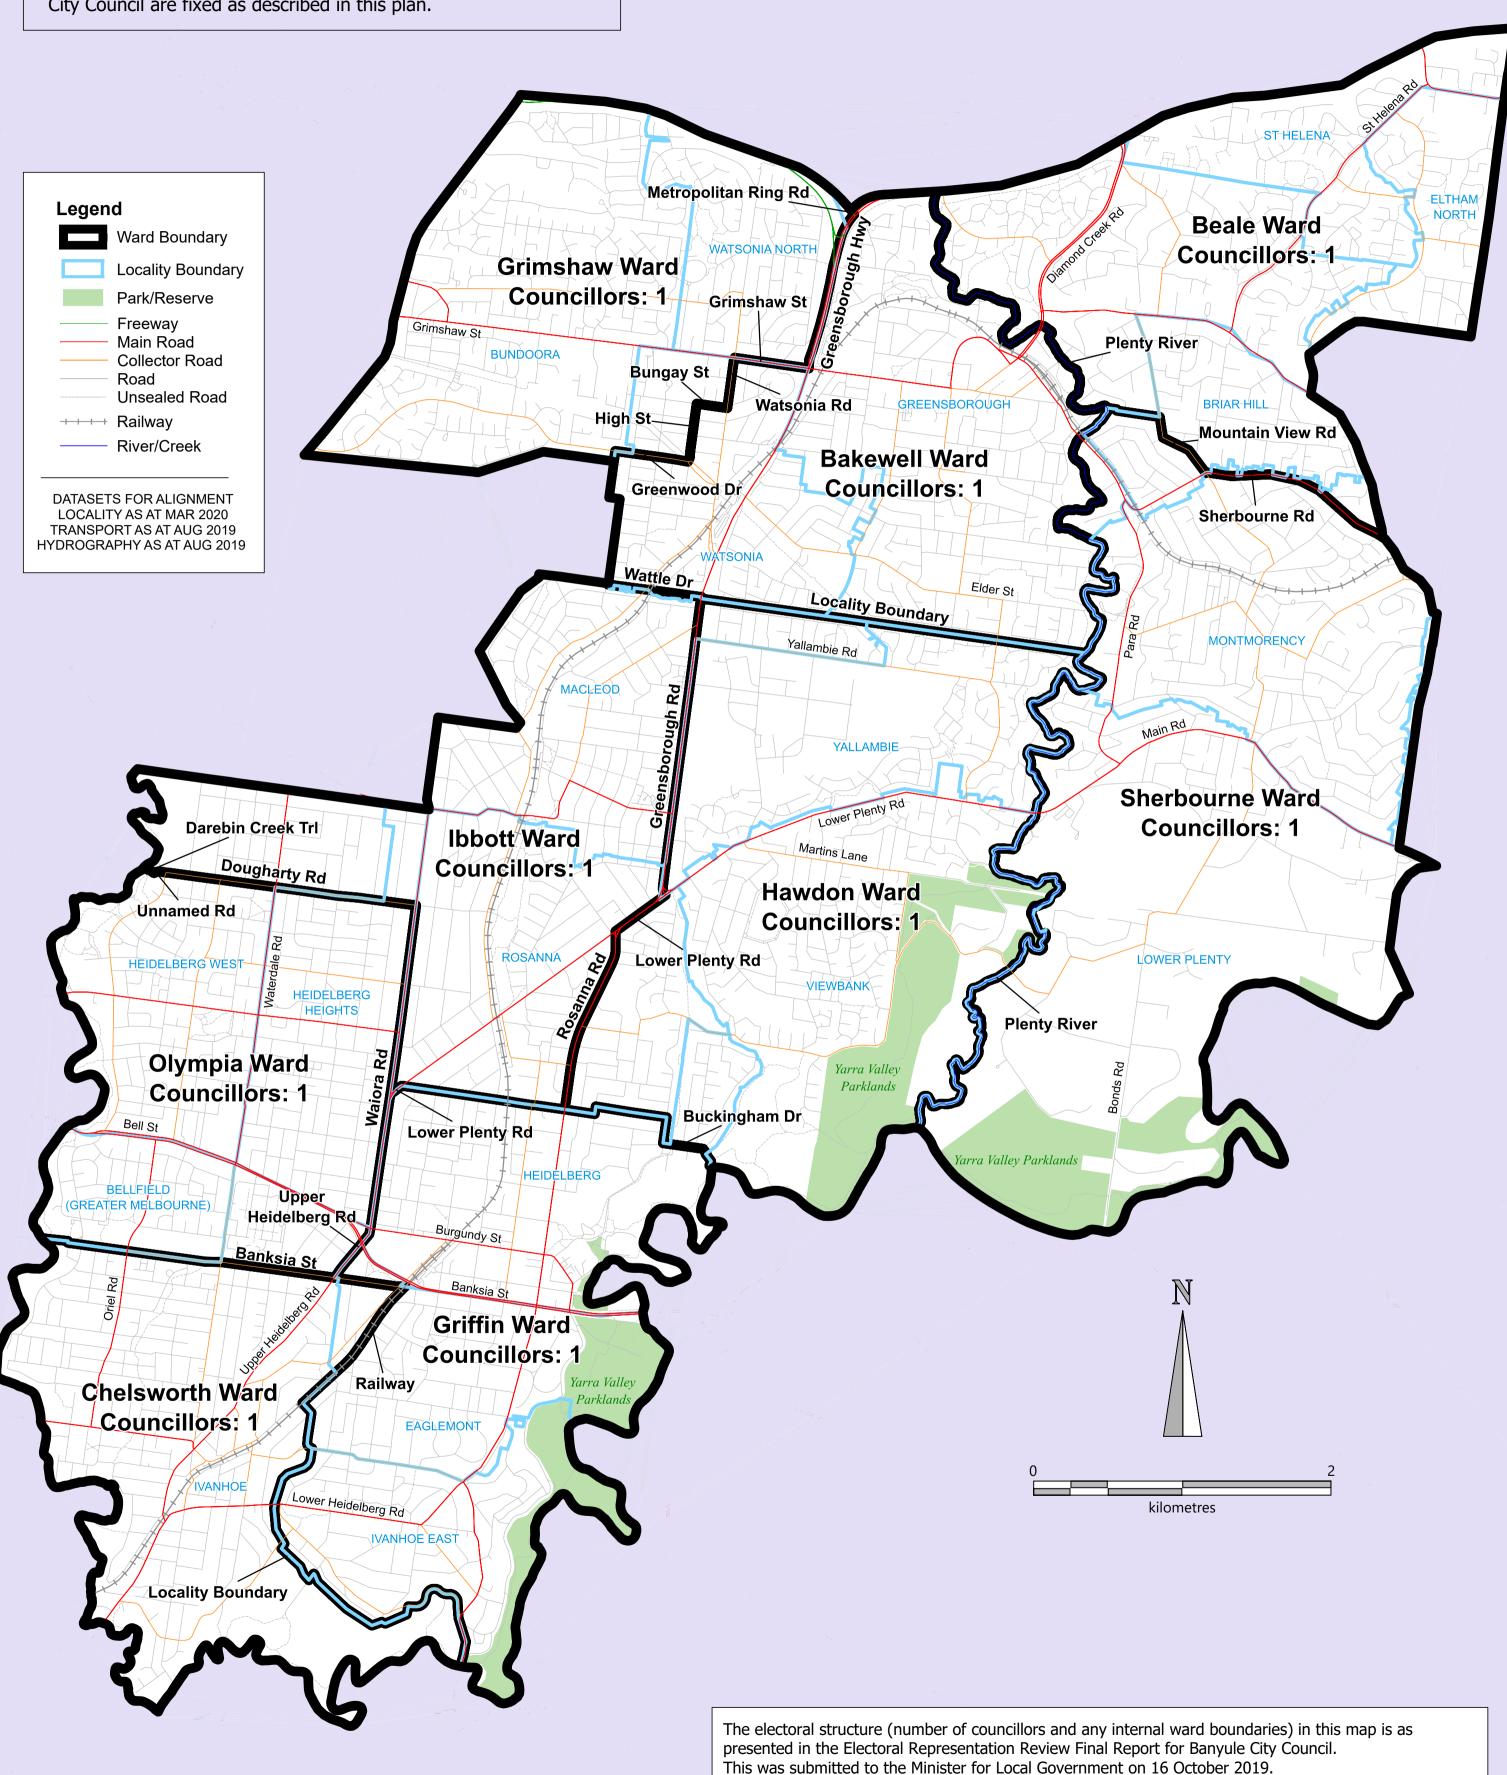

## Banyule City Council

ELECTORAL STRUCTURE OF BANYULE CITY COUNCIL

NOTE: By Order in Council under section 220Q(k), (l), (m) and (n) of the Local Government Act 1989, the boundaries, numbers, and names of wards and councillors assigned to wards of the Banyule City Council are fixed as described in this plan.

Electoral boundaries are aligned to the VicMap spatial data files as defined in the legend on this map. These boundaries will be provided to DELWP for inclusion in the VicMap Admin dataset by 31 July 2020. This council structure was published on the Victoria Government Gazette No. G 16 Thursday 23 April 2020.